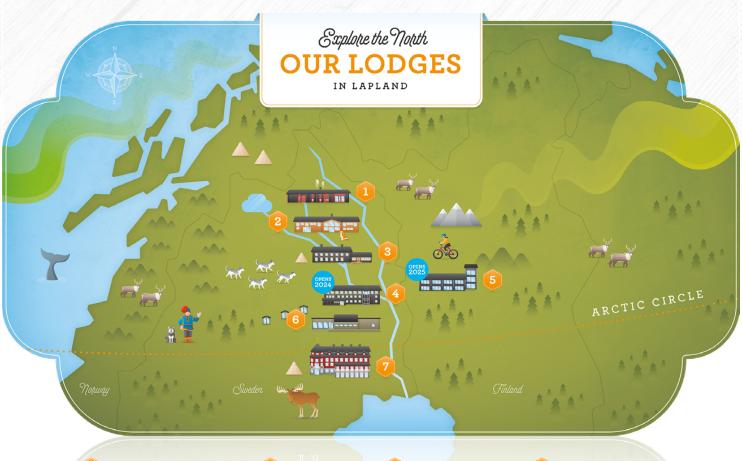

## LAPLAND VIEW LODGE

LUPPIO > ÖVERTORNEÅ

1 AURORA MOUNTAIN LODGE

2 PINETREE LODGE

3 ARCTIC RIVER LODGE

MATARENGI LODGE\*

5 KAAMOS LODGE\*\*

6 LAPLAND VIEW LODGE

7 GRAND ARCTIC RESORT

\* Opens in Winter 2024-25 \*\* Opens in Winter 2025-26