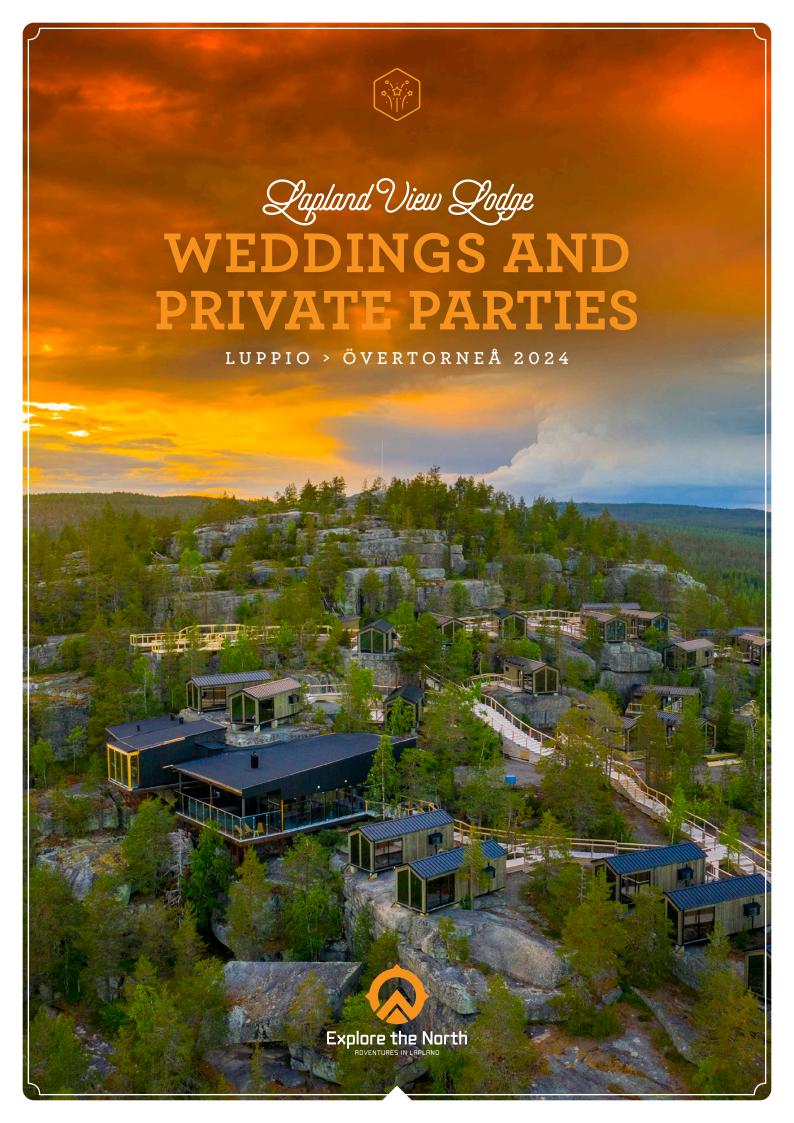

#### **Book the Entire Lodge**

#### 40 cabins and 80 beds in total.

- > Accommodation incl. breakfast for all staying guests.
- > Exclusive use of the relax with sauna and spabaths for 4 hours. Availabe times between 15:00-00:00. Extra hours: 1 500 SEK/h.
- > Exclusive use of the restaurant 16:00-01:00. Dinner and drinks are in addition.
- > Extended opening hours possible 01:00-03:00. Extra hours: 4 000 SEK/h.

The reservation of the entire lodge is from 15:00 on arrival day until 11:00 on departure day.

We have 8 familycabins with 2 extra beds in each. Max age 12 years.