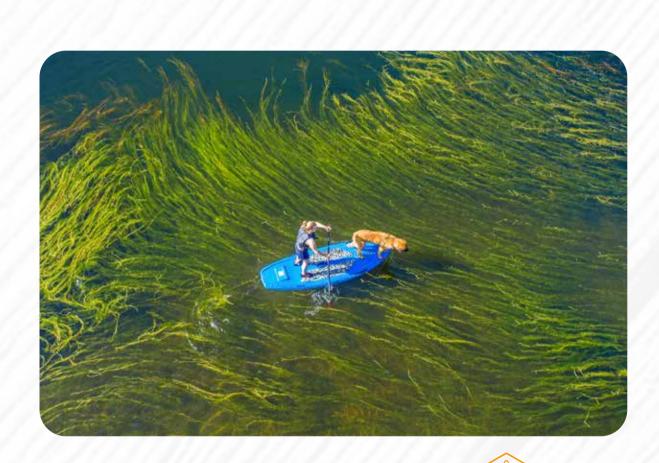

Price > Incl. local snack ...... 850 SEK

SUP Rental > Half/Full day NEW!

Rent one of our inflatable stand-up paddle and go explore the lake or the river on your own. Our SUP's are easy to inflate and stable on the water, so also suitable for beginners. Perfect sunset activity!