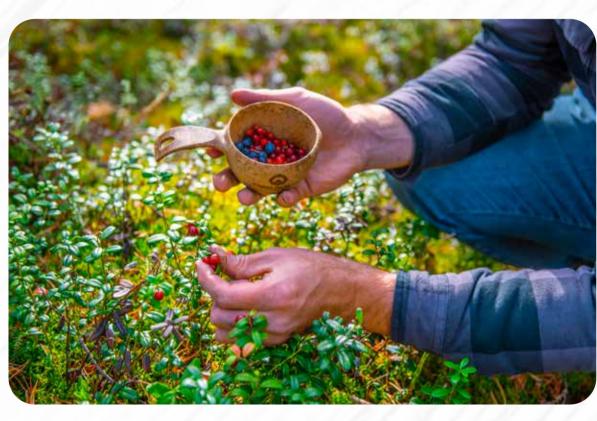

Price > Half day/Full day ...... 890/1 490 SEK

Berry Picking > 2h

Experience Lapland with all senses on this nice activity. Enjoy a berry picking walk in the forest where you will learn about nature. Listen to the sounds of birds, feel the soft moss on the ground and smell the forest which changes with the seasons.