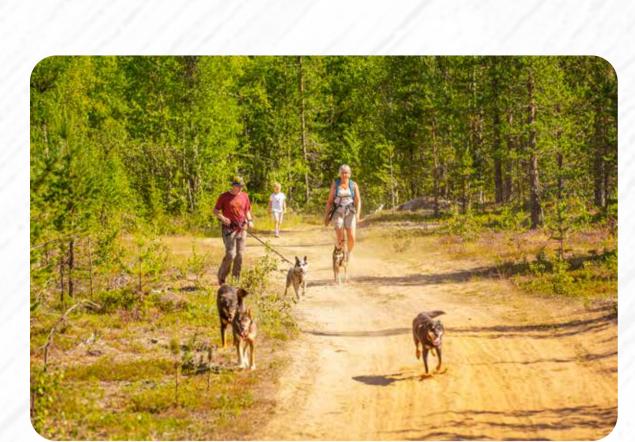

#### Husky Walk including Kennel Visit > 2h

The adventure starts with a visit in the kennel where you will learn a lot about our beloved sled dogs. Then we take a few dogs out for a walk in the forest. You get the chance to feel their pure joy and energy when you wear a belt to which one dog is attached on a leash.