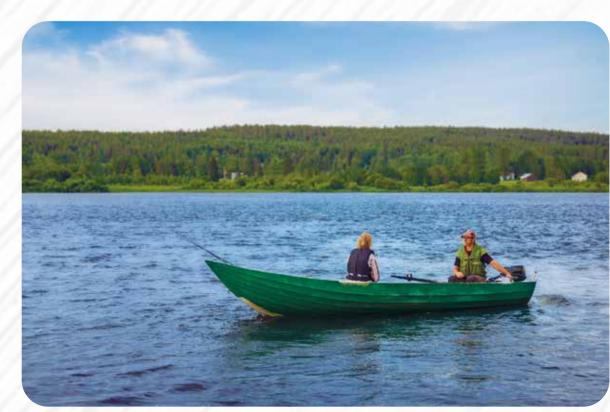

River Safari > 2h

NEW! Embark on a small riverboat for a 2 hour sightseeing tour on the Torne river. Riding along the Swedish and the Finnish banks, enjoy the views on typical lappish landscapes and houses while getting insights from your local guide about the history of the area, its inhabitants and the omnipresent nature in their lives. (Min 2/Max 6 pers) Price 900 SEK