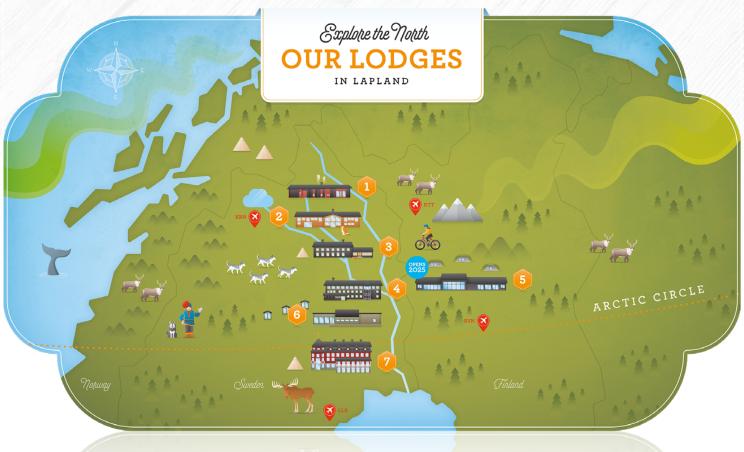

## Where to find

## **EXPLORE THE NORTH**

ADVENTURES IN LAPLAND

1 AURORA MOUNTAIN LODGE

2 PINETREE LODGE

3 ARCTIC RIVER LODGE

4 MATARENGI LODGE

5 KAAMOS LODGE\*

6 LAPLAND VIEW LODGE

7 GRAND ARCTIC RESORT

\* Opens in Winter 2025-26