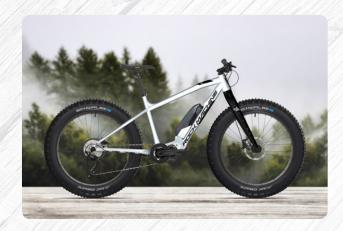

### YOUR BIKE Rock Machine Vyöry E5OR

Electric fatbike built for snow, sand and forest trails.

Up to 150 km assisted range on a single charge.

Helmet and lock are included in the rental.