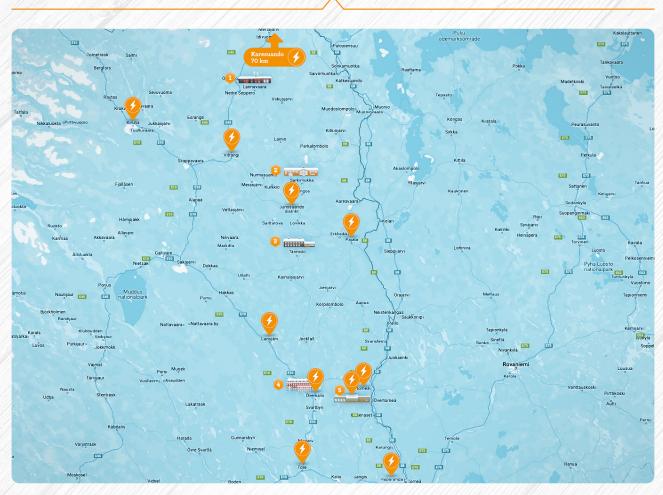

### Aurora Mountain Lodge > Lannavaara

Vittangi > 1 station (56 km from lodge)

Karesuando > 1 station (70 km from lodge)

Kiruna > 9 stations (128 km from lodge)

#### Pinetree Lodge Särkimukka

Junosuando > 1 station (16 km from lodge)

Pajala > 2 stations (71 km from lodge)

Vittangi > 1 station (71 km from lodge)

### Arctic River Lodge Tärendö

Junosuando > 1 station (39 km from lodge)

Pajala > 2 stations (40 km from lodge)

Vittangi > 1 station (93 km from lodge)

#### Grand Arctic Resort Överkalix

Överkalix > 4 stations (0,3-1 km from resort)

Töre > 1 station (50 km from resort)

Lansjärv > 1 station (50 km from resort)

### Lapland View Lodge Övertorneå

At the Lodge > 4 chargers (0 km)

Övertorneå > 2 stations (12 km from lodge)

Haparanda > 9 stations (62 km from lodge)