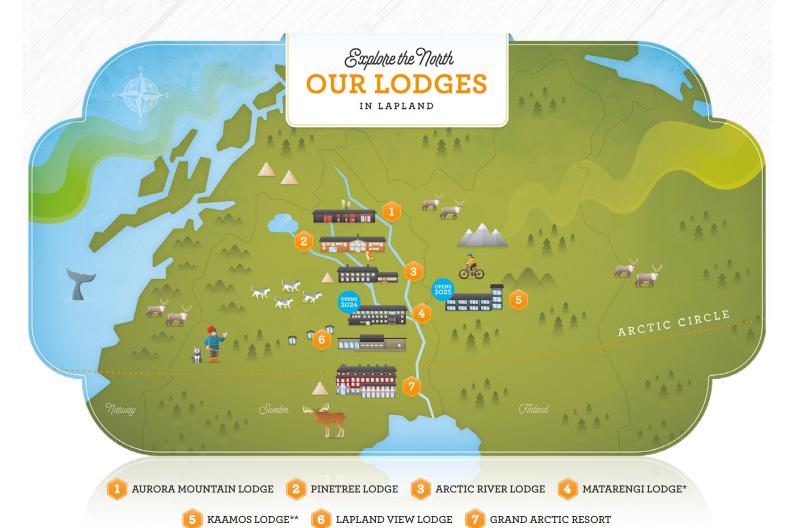

## Uhere to find

## **EXPLORE THE NORTH**

ADVENTURES IN LAPLAND

\* Opens in Winter 2024-25 \*\* Opens in Winter 2025-26