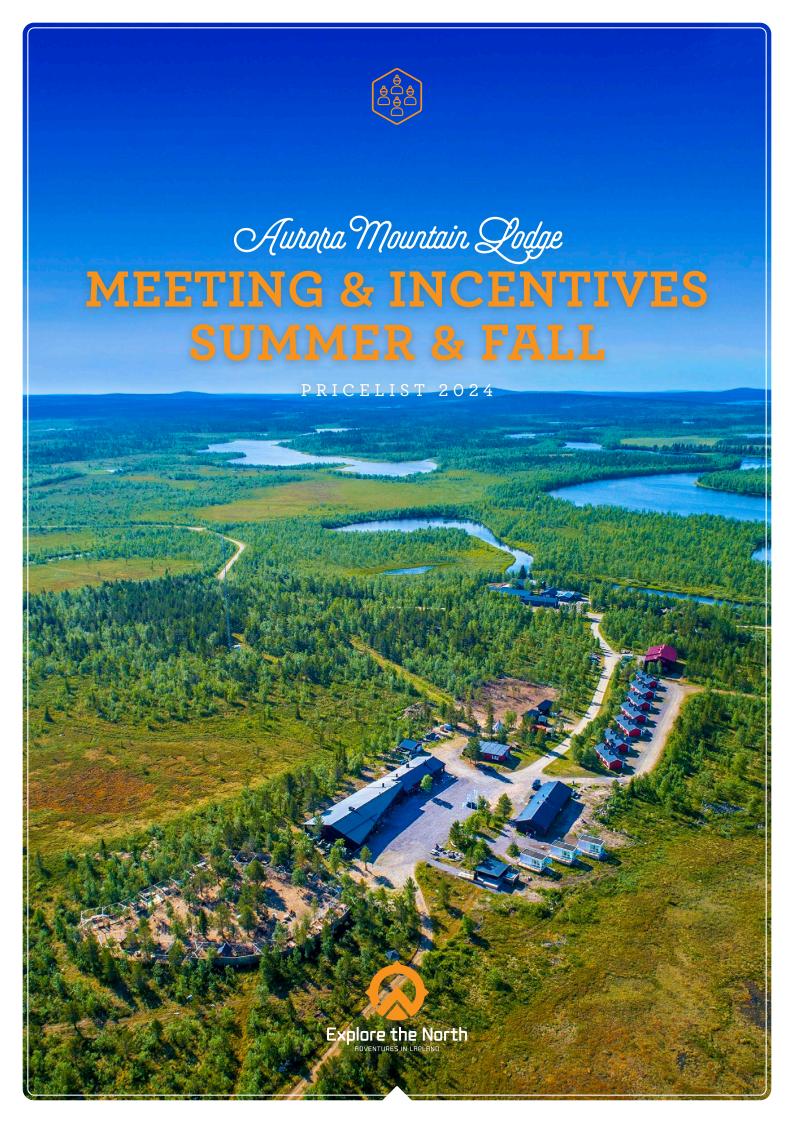

## Aurora Mountain Lodge > Meeting & Incentives

| Pricelist > Spring, Summer & Fall 2024                                             | All prices excl. VAT |
|------------------------------------------------------------------------------------|----------------------|
| ACCOMMODATION > per pers/night, incl. Breakfast                                    | SEK:                 |
| Shared Double Room/Twin Room/Cabin                                                 | 580                  |
| Single Room Supplement                                                             | +490                 |
| MEETINGS & CONFERENCES > Price per pers (Min. 10 pers)                             | SEK:                 |
| Meeting Facilities Half Day/Full Day                                               | 156/220              |
| Swedish Fika > Coffee & cake                                                       | 72                   |
| Swedish Fika > Coffee & sandwich                                                   | 88                   |
| Swedish Fika Buffet > Savoury & sweet                                              | 136                  |
| Bowl of Fresh Fruit                                                                | 25                   |
| Bottle of Water > Sparkling or still                                               | 20                   |
| MEALS & DRINKS > Price per pers                                                    | SEK:                 |
| Lunch > Main course, salad, table water & coffee                                   | from 152             |
| 2-course Dinner > Main course, dessert, table water & coffee                       | from 315             |
| 3-course Dinner > Starter, main course, dessert, table water & coffee              | from 440             |
| Drink Package > 2 beers/wine glasses                                               | from 144             |
| Drink Ticket > See below                                                           | 80                   |
| > Alcohol Free, incl. Mocktails                                                    | 1/2 Drink Ticket     |
| > House beer/Wine/Cider                                                            | 1 Drink Ticket       |
| > House 4 cl Cocktails/Avecs                                                       | 2 Drink Tickets      |
| Finger Food & 1 Glass of Cava > 3 pieces per person                                | 190                  |
| Sauna Snacks & 1 Beer/Cider > Chips, nuts, water                                   | 140                  |
|                                                                                    | O.D.Y.               |
| SAUNA & JACUZZI                                                                    | SEK:                 |
| Private Sauna & Jacuzzi > Price per group. Plus 88 SEK per person                  | 2 000                |
| GROUP ACTIVITIES > Price per pers (Min. 10 pers)                                   | SEK:                 |
| Pentathlon > Group activity with 5 different challenges                            | 392                  |
| Photo Challenge > Group activity creating memories                                 | 392                  |
| Husky Walk > Incl. kennel visit - meet our beloved huskies!                        | 392                  |
| Troubadour/Lounge DJ > Price per group                                             | 12 000               |
| OTHER                                                                              | SEK:                 |
| Tour of Lodge + Story about the company > 1 hour                                   | 2 000                |
| Tour of Lodge + Story telling about whole area and company > Forenoon or afternoon | 3 200 + Travel       |
| Transfer                                                                           | Upon request         |
|                                                                                    |                      |